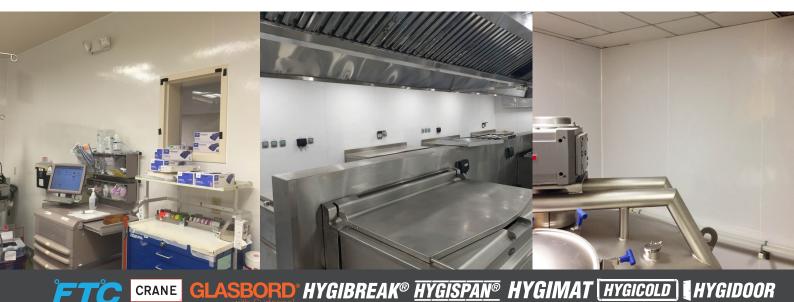

#### **Installation Options / Engineered Solutions**

Glasbord® with Surfaseal® Self Adhesive peel and stick panels (Hygibreak®)

Glasbord® with Surfaseal® laminated on Rigid Board (Hygimat)

Glasbord® with Surfaseal® Sandwich Panels (Hygispan®)

Glasbord® with Surfaseal® Modular Panels (Hygicold)

Traditional Installation

Custom Made Hygienic Doors (Hygidoor)